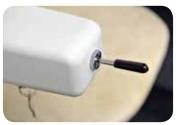

Secure key operation

Optional powered hinge

Easy to use joystick

- Fixed seat and seat pad
- Manual swivel
- Maximum user weight limit 264 lbs.
- Anodised aluminium single rail
- Rail angles 25° to 55°
- Digital diagnostic display in carriage
- Infra-red remote controls
- Lap seat belt
- Optional Powered hinge rail
- Optional AmeriGlide Horizon outdoor