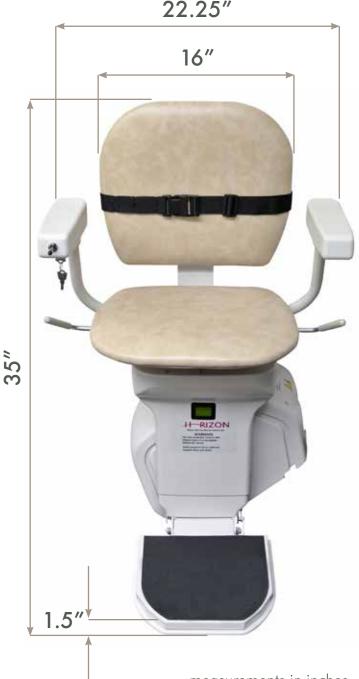

## WARRANTY

2 Years: Component parts including the circuit boards 5 Years: Drive train (motor and gear box), gear rack and pinion gear

measurements in inches

www.ameriglide.com