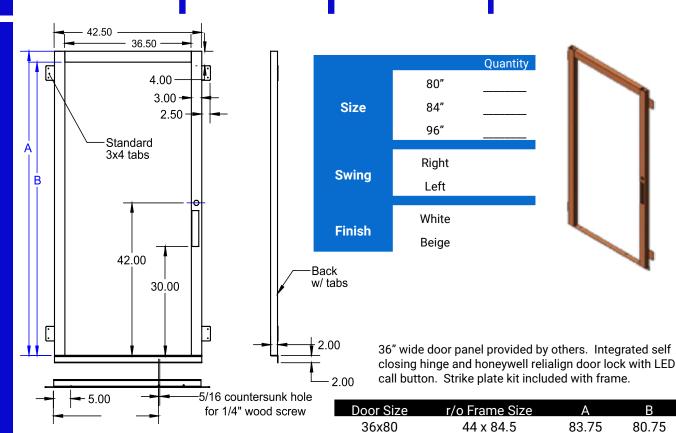

#### Unfinished

Wiring Kit

**Natural Wood Veneer** Maple Oak Mahogany Cherry

**Acrylic** 

Clear

www.ameriglide.com • 5110 Atlantic Ave Raleigh, NC 27616 • (855) 595-0281

36x84 36x96

96.75 Page 3 of 3

В

80.75

84.75

87.75

99.75