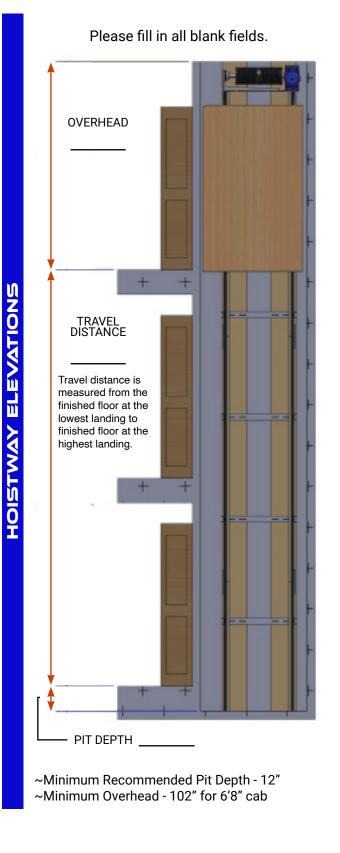

|      | Hoistway Size                                                                         | Rail Location |  | Hoistway Size Rail Location |            | Land        | dings |
|------|---------------------------------------------------------------------------------------|---------------|--|-----------------------------|------------|-------------|-------|
|      |                                                                                       |               |  |                             | 2          | 5           |       |
|      | <b> </b>                                                                              | LEFT RIGHT    |  | 3                           | 6          |             |       |
| 4    | <del>                                   </del>                                        |               |  |                             | 4          | 7           |       |
| TWAY | D                                                                                     |               |  | RIGHT                       |            |             |       |
| S    |                                                                                       |               |  |                             | Hoistway C | onstruction |       |
|      | X                                                                                     |               |  |                             | Wo         | od          |       |
|      | W D                                                                                   |               |  |                             | Cor        | ocrete      |       |
|      | Note: Refer to Master Cab Configuration file for recommended standard hoistway sizes. |               |  |                             |            |             |       |