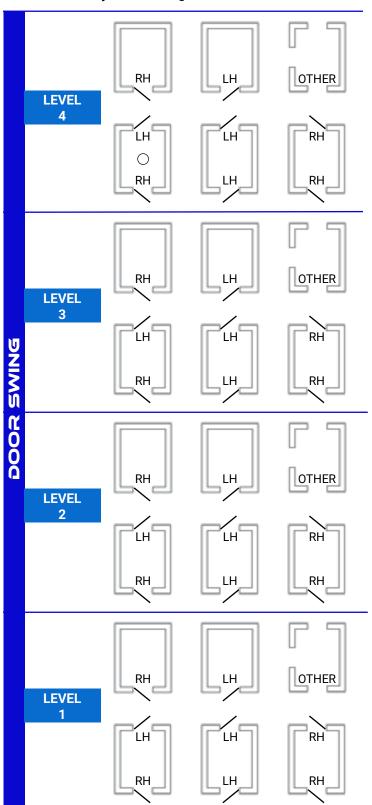

nt Opening     | 6′ 8″      |
| 3648      | Pass Through      | 7′ 0″      |
| 3660      | 90 degree opening | 8′ 0″      |
| 4254      |                   |            |
| 4836      |                   | Lights     |



White

Beige Black

Other

|   | Ven   | eer |   |
|---|-------|-----|---|
| V | ı     |     | 4 |
|   |       |     | 1 |
| 1 |       |     |   |
| U | nfini | she | d |

Maple

Cherry

Mahogany

Oak









| Finish              |  |
|---------------------|--|
| White               |  |
| Unfinished<br>Maple |  |





| Fixture Finish       |
|----------------------|
| #4 Brushed Stainless |
| Bronze               |
| Copper Vein          |
|                      |
| Eivtura Chana        |

### Traditional Oval

Select hoistway door configuration for each floor level.





### ELITE ELEVATOR

Battery Lowering w/ e-light

## STANDARD FEATURES

### » PLC Based Controller, ETL Listed

- Terminal and Final Limits
- Optical Landing System
- 2nd Level Homing
- Blue LED Call Buttons
- **Automatic Cab Lights**
- Travel Cable
- Cartop Box
- Phone
- 2 Drawing Revisions

### **MANITUM** MOOR

#### Controller/Machine Room Location:

Adjacent Remote feet Standard Travel Cable (hoistway length + 20ft) Extra Travel Cable

Controller for Stops 5-7

QTY \_\_\_\_\_ Additional Door Locks Automatic Gate Operator QTY \_\_\_\_\_ Security Keypad Float Switch **Door Baffles** QTY **Custom Platform Size Excess Travel Distance** Round Handrail Additional Drawing Revisions QTY

Winding Drum - 950 lb. capacity Roped Hydraulic

44 x 88.5

44 x 100.5

# GATES

SEMAL BOOD JANOITED

##