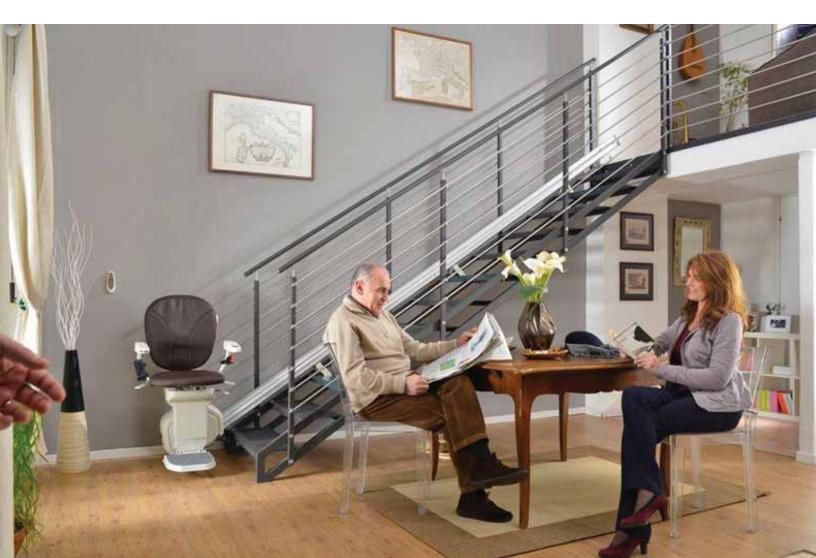

#### The AmeriGlide Horizon Plus

The complete straight stair lift

#### **Standard Product Features:**

- Revolutionary Ergo chair
- Manual swivel
- Manual lever linked footrest
- Adjustable seat to footrest height
- Adjustable sideways footrest
- Maximum user weight limit 308 lbs.
- Anodized Aluminum single rail
- Rail angles 25° to 62°
- Digital diagnostic display in arm
- Infra-red remote controls
- Retractable reel seat belt.

### and easy to use.

- Start delay to prevent accidental operation
- Choice of colors. Change the upholstery and look new in seconds.
- Battery operated so works in the event of a power cut
- User weight capacity up to 308 lbs.