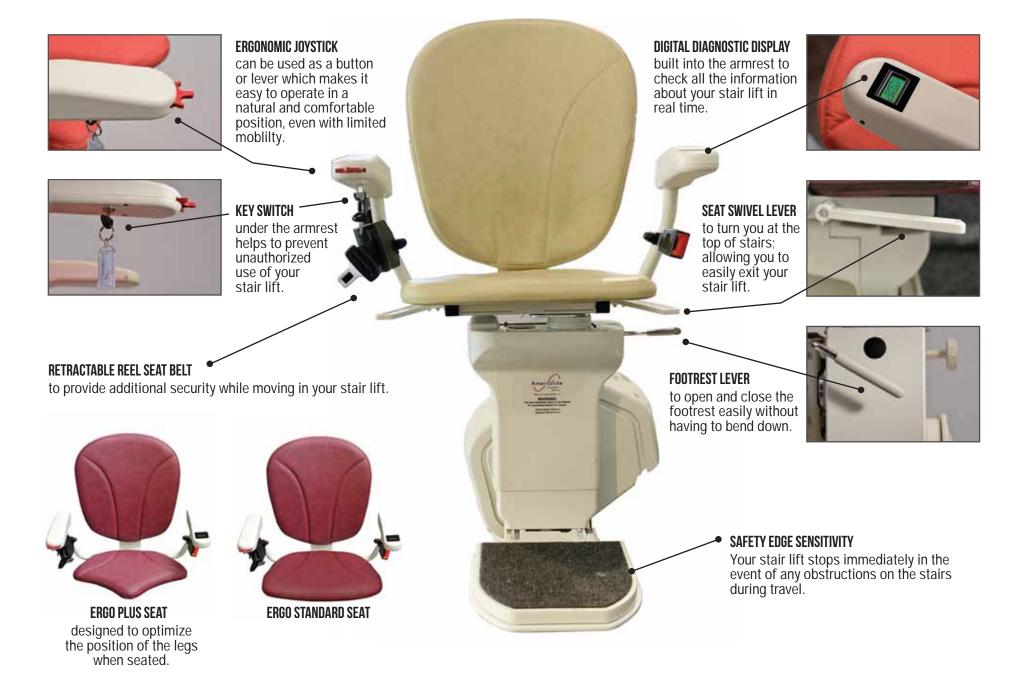

#### **Standard Product Features:**

- Revolutionary Ergo chair
- Manual swivel
- Manual lever linked footrest
- Adjustable seat to footrest height
- Adjustable sideways footrest
- Maximum user weight limit 308 lbs.
- Anodized Aluminum single rail
- Rail angles 25° to 62°
- Digital diagnostic display in arm
- Infra-red remote controls
- Retractable reel seat belt.

# **HORIZON PLUS FEATURES**

### and easy to use.

- Start delay to prevent accidental operation
- Choice of colors. Change the upholstery and look new in seconds.
- Battery operated so works in the event of a power cut
- User weight capacity up to 308 lbs.