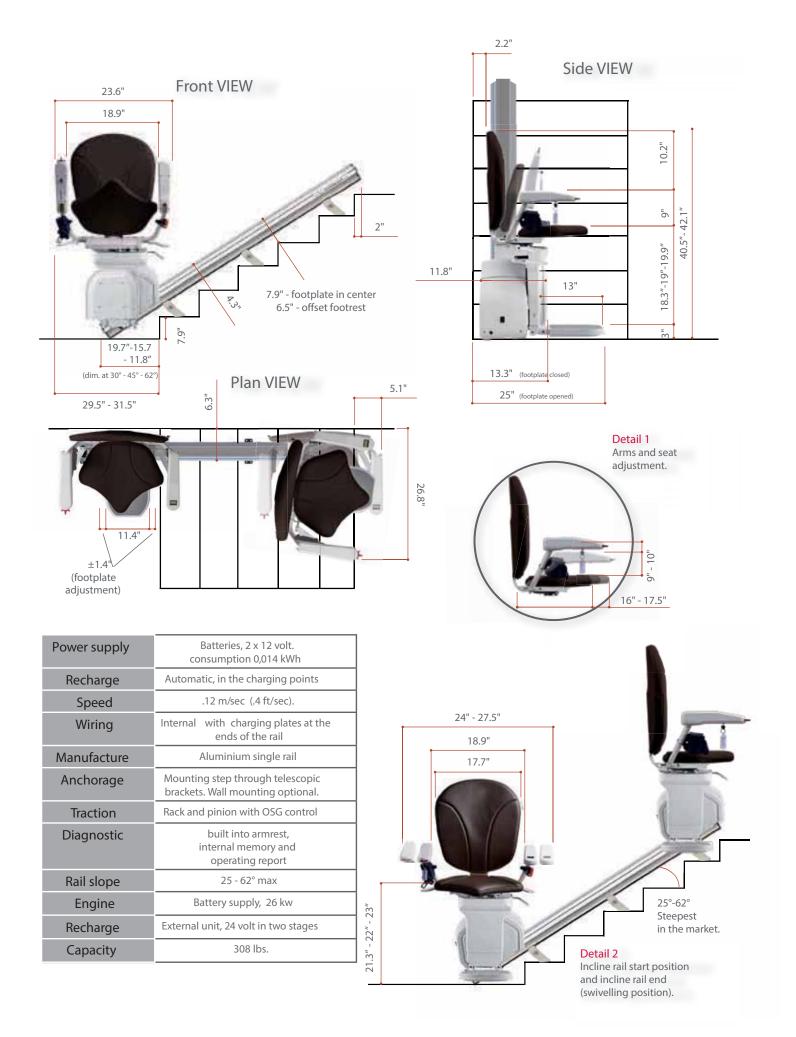

#### **Standard Product Features:**

- Revolutionary Ergo chair
- Manual swivel
- Manual lever linked footrest
- Adjustable seat to footrest height
- Adjustable sideways footrest
- Maximum user weight limit 308 lbs.
- Anodized Aluminum single rail
- Rail angles 25° to 62°
- Digital diagnostic display in arm
- Infra-red remote controls
- Retractable reel seat belt.

### and easy to use.

- Start delay to prevent accidental operation
- Choice of colors. Change the upholstery and look new in seconds.
- Battery operated so works in the event of a power cut
- User weight capacity up to 308 lbs.