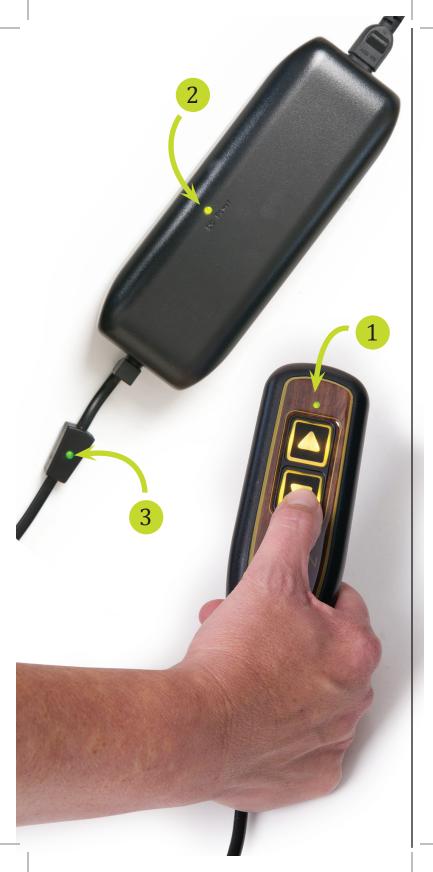

## How does SmartTek work?

Golden's patented SmartTek system uses three LED lights to signal when the chair is not functioning properly.

## The green LED lights can be found:

- On the two-button hand control for non-MaxiComfort® models. The MaxiComfort AutoDrive™ hand control features backlit buttons which serve as the SmartTek light for those models.
- 2. On the transformer.
- 3. On the wire that plugs from the motor into the transformer.