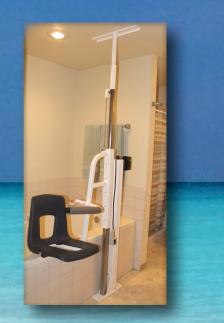

# THE ZERO LIFT PRO<sup>™</sup>BATH SLING LIFT

Designed for safety and convenience, Safe Bathtub Inc's **Zero Lift PRO<sup>m</sup> Bath Sling Lift** easily raises you from your bed to your chair or commode. With the push of a button, it moves you from your chair into your shower or lowers you into your bathtub for a therapeutic warm bath.

# THE ZERO LIFT PRO<sup>™</sup>BATH SLING LIFT

Designed for safety and convenience, Safe Bathtub Inc's **Zero Lift PRO<sup>™</sup> Bath Sling Lift** easily raises you from your bed to your chair or commode. With the push of a button, it moves you from your chair into your shower or lowers you into your bathtub for a therapeutic warm bath.