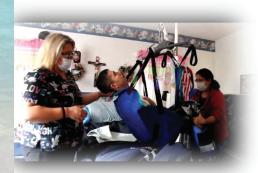

# THE ZERO LIFT PRO<sup>™</sup>BATH SLING LIFT

Designed for safety and convenience, Safe Bathtub Inc's **Zero Lift PRO<sup>m</sup> Bath Sling Lift** easily raises you from your bed to your chair or commode. With the push of a button, it moves you from your chair into your shower or lowers you into your bathtub for a therapeutic warm bath.

# THE ZERO LIFT PRO<sup>™</sup>BATH SLING LIFT

Designed for safety and convenience, Safe Bathtub Inc's **Zero Lift PRO<sup>™</sup> Bath Sling Lift** easily raises you from your bed to your chair or commode. With the push of a button, it moves you from your chair into your shower or lowers you into your bathtub for a therapeutic warm bath.