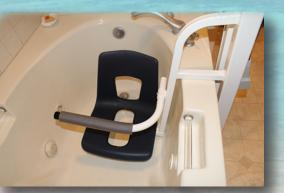

# THE ZERO LIFT PRO<sup>™</sup>BATH SLING LIFT

Designed for safety and convenience, Safe Bathtub Inc's **Zero Lift PRO<sup>m</sup> Bath Sling Lift** easily raises you from your bed to your chair or commode. With the push of a button, it moves you from your chair into your shower or lowers you into your bathtub for a therapeutic warm bath.

# THE ZERO LIFT PRO<sup>™</sup>BATH SLING LIFT

Designed for safety and convenience, Safe Bathtub Inc's **Zero Lift PRO<sup>™</sup> Bath Sling Lift** easily raises you from your bed to your chair or commode. With the push of a button, it moves you from your chair into your shower or lowers you into your bathtub for a therapeutic warm bath.