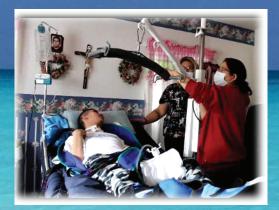

# THE ZERO LIFT PRO<sup>™</sup>BATH SLING LIFT

Designed for safety and convenience, Safe Bathtub Inc's **Zero Lift PRO<sup>m</sup> Bath Sling Lift** easily raises you from your bed to your chair or commode. With the push of a button, it moves you from your chair into your shower or lowers you into your bathtub for a therapeutic warm bath.

# THE ZERO LIFT PRO<sup>™</sup>BATH SLING LIFT

Designed for safety and convenience, Safe Bathtub Inc's **Zero Lift PRO<sup>™</sup> Bath Sling Lift** easily raises you from your bed to your chair or commode. With the push of a button, it moves you from your chair into your shower or lowers you into your bathtub for a therapeutic warm bath.