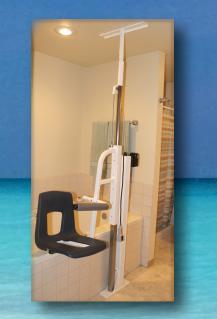

# THE ZERO LIFT PRO<sup>™</sup>BATH SLING LIFT

Designed for safety and convenience, Safe Bathtub Inc's **Zero Lift PRO<sup>m</sup> Bath Sling Lift** easily raises you from your bed to your chair or commode. With the push of a button, it moves you from your chair into your shower or lowers you into your bathtub for a therapeutic warm bath.

# THE ZERO LIFT PRO<sup>™</sup>BATH SLING LIFT

Designed for safety and convenience, Safe Bathtub Inc's **Zero Lift PRO<sup>™</sup> Bath Sling Lift** easily raises you from your bed to your chair or commode. With the push of a button, it moves you from your chair into your shower or lowers you into your bathtub for a therapeutic warm bath.