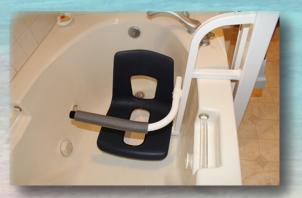

# THE LUXURIOUS PRO<sup>™</sup>BATH CHAIR LIFT

No more concern about the difficuty of getting in and out of your bathtub! With **Safe Bathtub Inc's Luxurious Pro<sup>™</sup> Bath Chair Lift**, you can enjoy a luxurious warm bubble bath in the privacy of your own home today! With the simple push of a button, it's as easy as 1-2-3!

# THE LUXURIOUS PRO<sup>™</sup>BATH CHAIR LIFT

No more concern about the difficuty of getting in and out of your bathtub! With **Safe Bathtub Inc's Luxurious Pro<sup>m</sup> Bath Chair Lift**, you can enjoy a luxurious warm bubble bath in the privacy of your own home today! With the simple push of a button, it's as easy as 1-2-3!